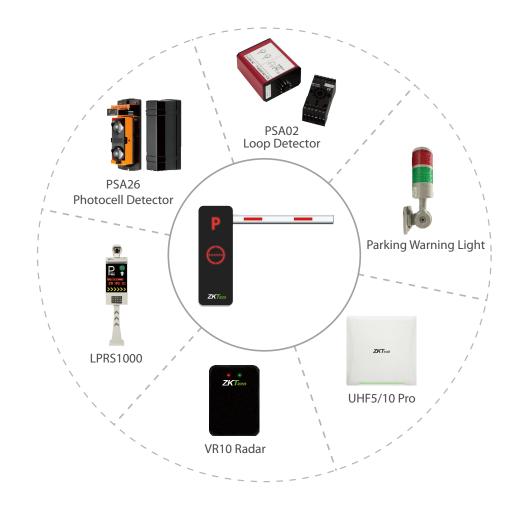

V, 50Hz / AC 110V, 60Hz |                 |            |                        |               |
| Remote Control Distance    | ≤30m                          |                 |            |                        |               |
| Operating Temperature      | -35°C to 70°C                 |                 |            |                        |               |
| Operating Humidity         | <90%                          |                 |            |                        |               |
| Chassis Weight             | 45kg                          |                 |            |                        |               |

### **Directions**

ZKTECO



\* Customizable height and length according to the order remarks.

ZKTECO

## **Dimensions (mm)**







### **Related Products**





V7.1 11.25.2024