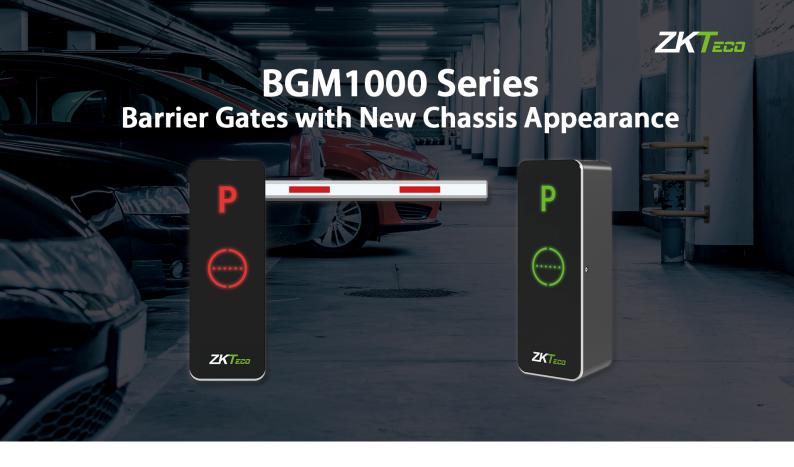

The BGM1000 Series of barrier gates adopts ZKTeco's interactive LED chassis design, programmable control panel, high-efficiency Brushless DC motor, and SCM421 material gear transmission structure. It has the advantages of fast speed, stable quality, rich function expansion, and so on. It is a much comprehensive barrier gate.

#### **Features**

DC 24V brushless motor with encoder

Embedded programmable controller

Automatic obstacle detection

ZKEasyGO APP

Adjustable opening and closing speed

Barrier arm's length

Streamline casing with LED

Emergency opening

Adjustable angle

Optional a heater system

Automatic delay closing Backup battery connection

#### **APP smart control**

With the control of ZKEasyGo APP It is easier to debug and setup.