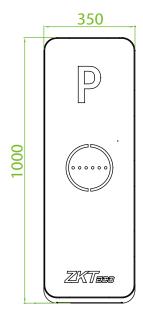

# **Specifications**

| Model                      | BGM1030L/R                    | BGM1045L/R      | BGM1060L/R | BGM1045L/R-LED         | BGM1145L/R-90 |
|----------------------------|-------------------------------|-----------------|------------|------------------------|---------------|
| Operating Speed            | 1.5s                          | 2.5s            | 5s         | 2.5s                   | 2.5s          |
| Boom Arm Length            | 3m                            | 4.5m            | 6m         | 4.5m                   | 4.5m          |
| Boom Arm Type              | Straight boom                 | Telescopic boom |            | Straight boom with LED | Folding boom  |
| Chassis Dimensions (W*L*H) | 350*280*1000 (mm)             |                 |            |                        |               |
| Motor Type                 | DC 24V brushless motor        |                 |            |                        |               |
| Motor MCBF                 | 3 million times               |                 |            |                        |               |
| Output Power               | 120W                          |                 |            |                        |               |
| Rated Current              | 6A                            |                 |            |                        |               |
| Power Supply               | AC 220V, 50Hz / AC 110V, 60Hz |                 |            |                        |               |
| Remote Control Distance    | ≤30m                          |                 |            |                        |               |
| Operating Temperature      | -35°C to 70°C                 |                 |            |                        |               |
| Operating Humidity         | <90%                          |                 |            |                        |               |
| Chassis Weight             | 45kg                          |                 |            |                        |               |

## **Dimensions (mm)**