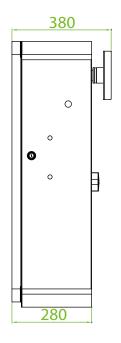

# **Specifications**

| Model                      | BGM1030L/R                    | BGM1045L/R      | BGM1060L/R | BGM1045L/R-LED         | BGM1145L/R-90 |
|----------------------------|-------------------------------|-----------------|------------|------------------------|---------------|
| Operating Speed            | 1.5s                          | 2.5s            | 5s         | 2.5s                   | 2.5s          |
| Boom Arm Length            | 3m                            | 4.5m            | 6m         | 4.5m                   | 4.5m          |
| Boom Arm Type              | Straight boom                 | Telescopic boom |            | Straight boom with LED | Folding boom  |
| Chassis Dimensions (W*L*H) | 350*280*1000 (mm)             |                 |            |                        |               |
| Motor Type                 | DC 24V brushless motor        |                 |            |                        |               |
| Motor MCBF                 | 3 million times               |                 |            |                        |               |
| Output Power               | 120W                          |                 |            |                        |               |
| Rated Current              | 6A                            |                 |            |                        |               |
| Power Supply               | AC 220V, 50Hz / AC 110V, 60Hz |                 |            |                        |               |
| Remote Control Distance    | ≤30m                          |                 |            |                        |               |
| Operating Temperature      | -35°C to 70°C                 |                 |            |                        |               |
| Operating Humidity         | <90%                          |                 |            |                        |               |
| Chassis Weight             | 45kg                          |                 |            |                        |               |

## **Dimensions (mm)**