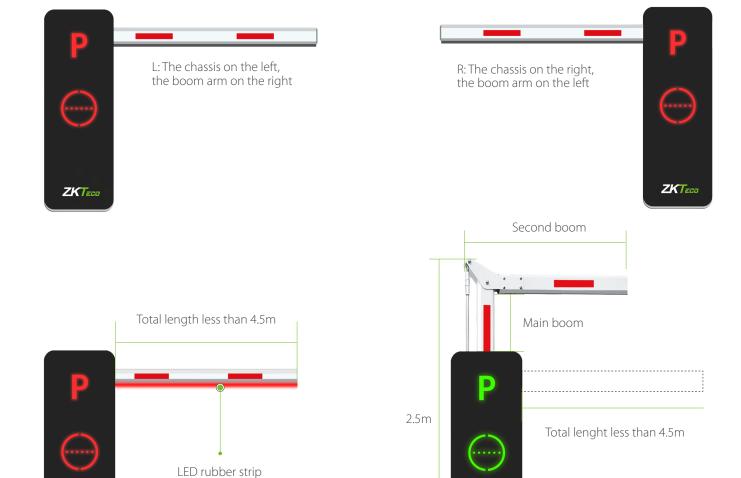

### **Directions**

ZKTECO

\* Customizable height and length according to the order remarks.

ZKTECO