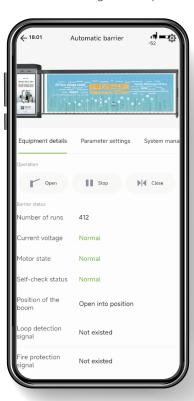

#### **APP smart control**

With the control of ZKEasyGo APP It is easier to debug and setup.